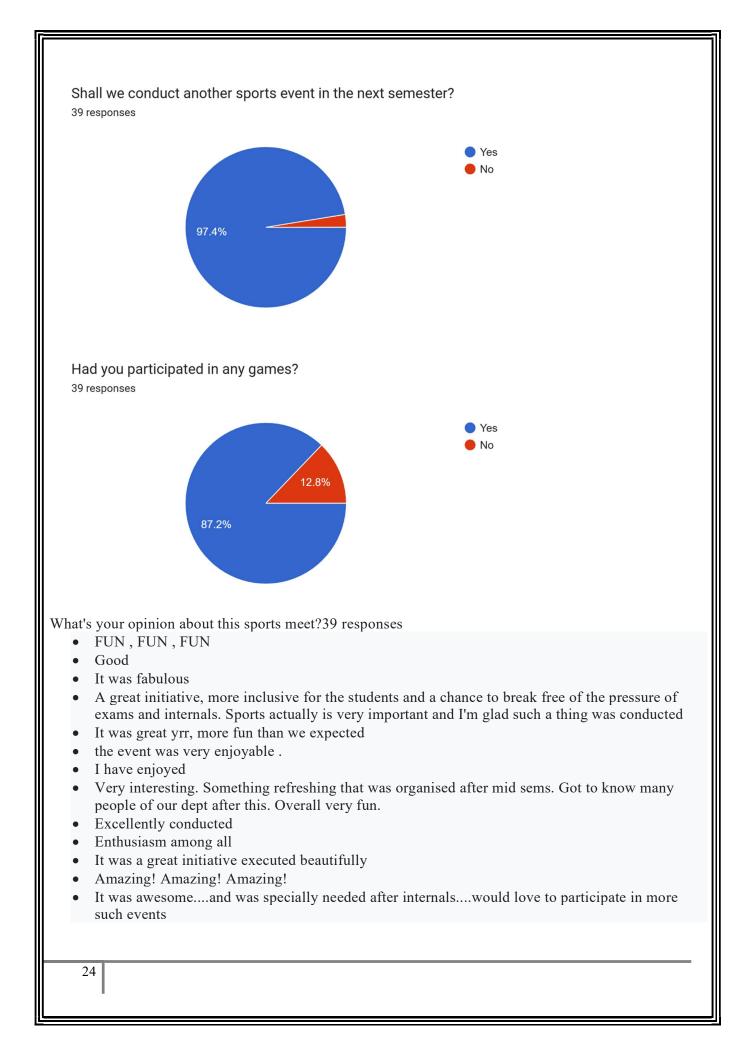

|                                         |                                       |





- It was very appreciable but the organisation of events were a bit chaotic which should have been taken care of.
- No
- It was really a fun...though I was not present everyday, but the days when I was present there, it was really fun... total package 🛞
- Amazing.
- sahi h bhai
- It's very enjoyable
- Just like a wow! No words can describe this sports meet because including me who all played the games and supported this sports meet worked a lot with full enthusiasm and dedication. The sports itself is a game of uniting every individual to a family. And now I really feel like our Sociology Family. Thank you ... Thanks a lot for the association, teachers, president, members, sports committee members, and the real core of this sports events the participants... Thank you all once again.
- Fa