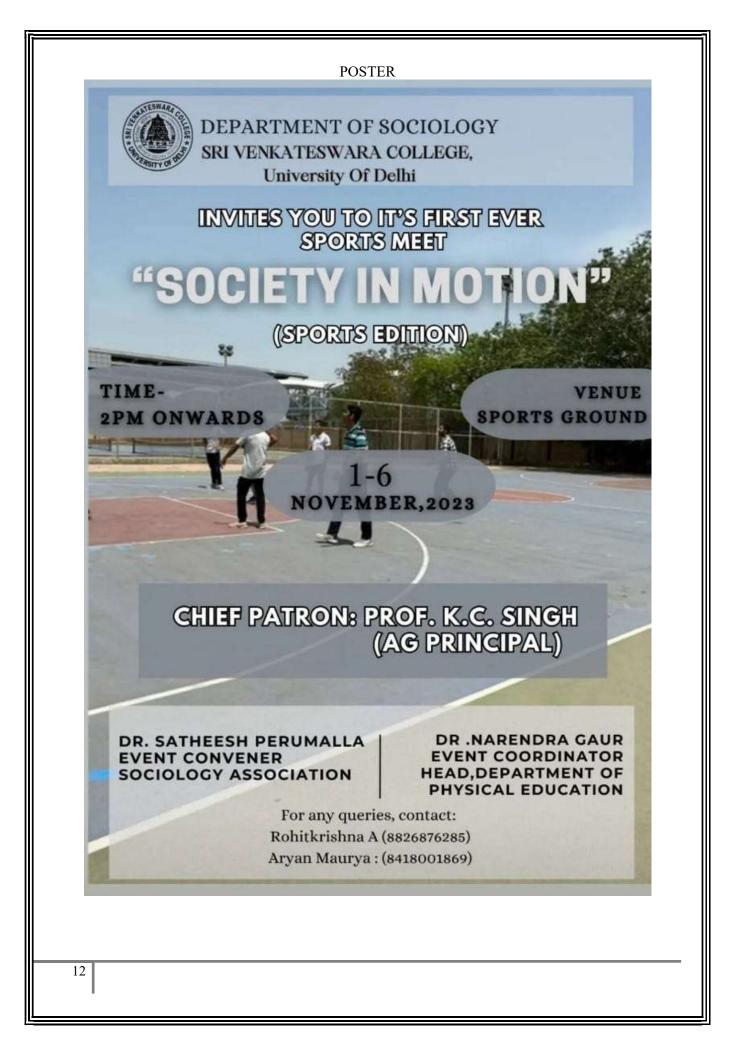

## NAME OF THE EVENT: SOCIETY IN MOTION

(SPORTS EDITION)

| DATE                                          | DEPARTMENT       | COMMITTEE/SOCIETY         | COORDINATORS' NAME                                  |
|-----------------------------------------------|------------------|---------------------------|-----------------------------------------------------|
| 01-11-2023 TO 06-11-                          | SOCIOLOGY &      | SOCIOLOGY                 | DR. SATHEESH                                        |
| 2023                                          | PHYSICAL         | ASSOCIATION               | PERUMALLA                                           |
|                                               | EDUCATION        |                           | DR. NARENDRA GAUR                                   |
| TIME                                          | VENUE            | NUMBER OF<br>PARTICIPANTS | NATURE:<br>Outdoor/Indoor;<br>online/offline/hybrid |
| 2 PM TO 5 PM                                  | SPORTS<br>GROUND | 100-120                   | INDOOR AND OUTDOOR;<br>OFFLINE                      |
| FINANCIAL<br>SUPPORT/ASSISTANC<br>E (if any): | NIL              |                           |                                                     |