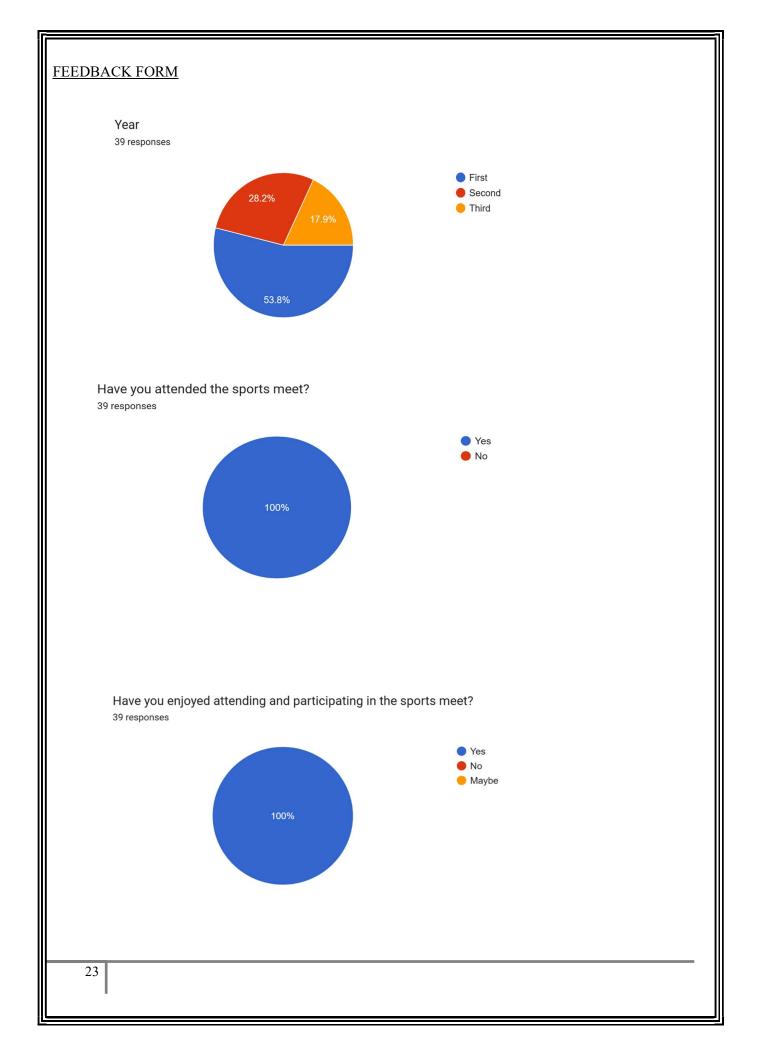

|                                         |                                       |





- It was very appreciable but the organisation of events were a bit chaotic which should have been taken care of.
- No
- It was really a fun...though I was not present everyday, but the days when I was present there, it was really fun... total package 🛞
- Amazing.
- sahi h bhai
- It's very enjoyable
- Just like a wow! No words can describe this sports meet because including me who all played the games and supported this sports meet worked a lot with full enthusiasm and dedication. The sports itself is a game of uniting every individual to a family. And now I really feel like our Sociology Family. Thank you ... Thanks a lot for the association, teachers, president, members, sports committee members, and the real core of this sports events the participants... Thank you all once again.
-